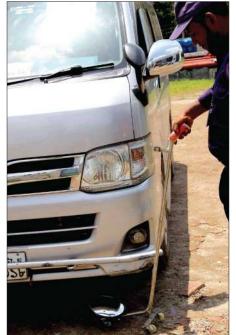

#### Security measures

Biometric Access Control

No ID No Entry

**Security Officers** at check point

Security Officer with Metal Detector

CT-PAT Area

Car Checking