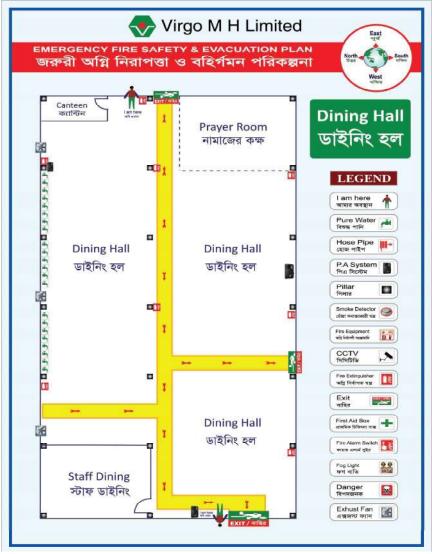

#### **Dinning Hall**

Canteen Store

**Evacuation Plan** Emergency Fire Safety & Dinning Hall

AREA 6,385 SQFT