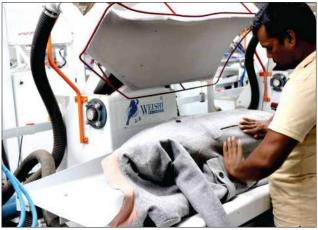

## Special Machines

- Hand Stitch Machine

APW Machine

Eyelet Hole Machine

**Sleeve Decoration Machine** 

### special machines

**Busting Machine** 

- Heat Sealed Button Wrapping Machine

Shoulder Pad Attach Machine

Sleeve Join Machine

**Button Attach Machine** 

### s p e c i a l m a c h i n e s

Cutting Machine

Thread Sucker Machine

**Band Knife Machine** 

-Fusing Machine

## s p e c i a l m a c h i n e s

**Body Press** 

**Collar Press** 

Sleeve Press