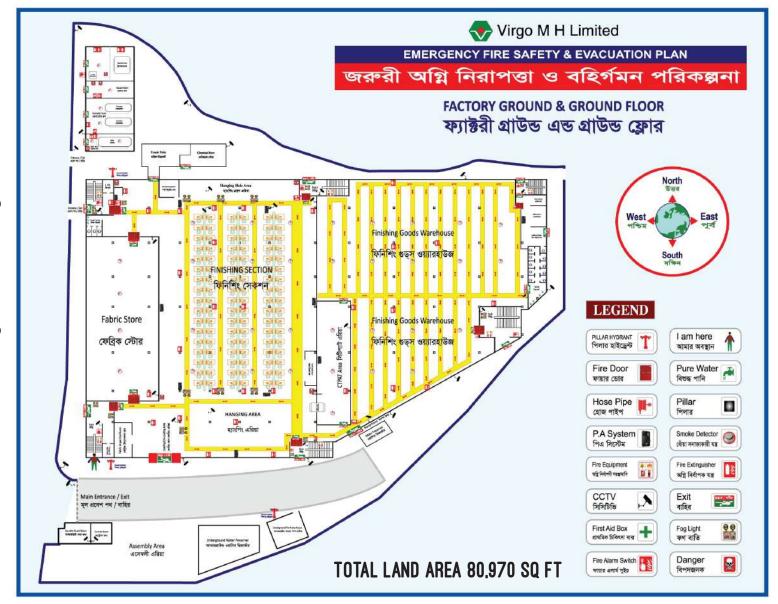

# Facilities

- -- Open space for every worker as per the internationally accepted compliance law --
- -- Modern firefighting equipment and easy evacuation plan for emergency exit as per labour law policy --
  - -- Group insurance for all staff and workers as per labour law policy act 2006 --
- -- Medical room with specialized doctor & nurses with emergency supporting equipment with medicines as per labour law policy --
  - -- Clean and hygienic environment everywhere --
  - -- Day-care center for babies of female workers as per labour law policy --
  - -- Dinning hall facility for all factory workers & staff as per labour law policy --
  - -- Cooling fans fixed to the wall for breathing environment and to make the floor cool --
    - -- 24 Hours standby generator facility. 2 Nos Generator 650 KW each --
  - -- All over the factory well designed layout and fire evacuation plan for easy exit during emergency time --
    - -- Separate Prayer rooms for male & female workers --
    - -- Virgo M H Ltd is fully equipped with public announcing system (PA System) --
      - -- Enough number of exit gates for emergency exit --
      - -- Adequate Fire hydrant and sprinkler system in case of fire --

Virgo M H Moto is Always QUALITY FIRST.

TOTAL AREA 1,63,945 SQ FT
PER PRODUCTION FLOOR 48,650 SQ FT