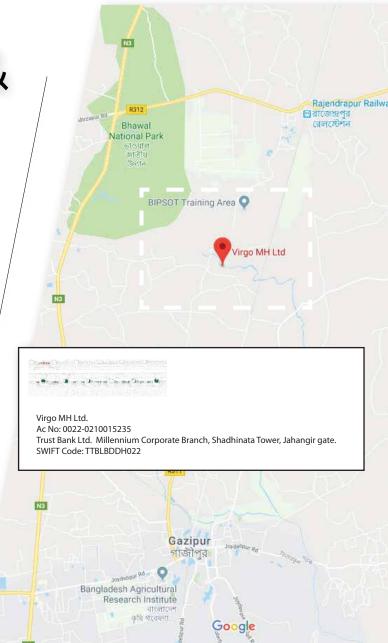

#### Factory

43/2, Gazipura, BOF, Gazipur Sadar, Gazipur, Bangladesh

#### **Factory Address:**

43/2, Gazipura, BOF, Gazipur Sadar, Gazipur, Bangladesh

web: www.virgomh.com