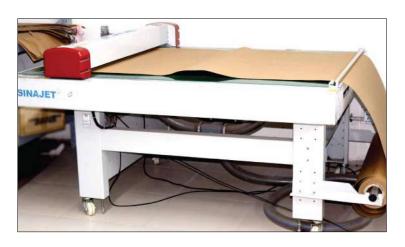

Compressor



#### worker welfare

#### **Dinning Hall**



Canteen Store

**Evacuation Plan** Emergency Fire Safety & Dinning Hall



AREA 6,385 SQFT

## worker welfare



Prayer room



Doctor's room







## Facilities



Loading / Unloading Area



Spot Removing Room

## Special Machines



- Hand Stitch Machine



APW Machine



Eyelet Hole Machine



**Sleeve Decoration Machine** 

### special machines



**Busting Machine** 



- Heat Sealed Button Wrapping Machine



Shoulder Pad Attach Machine



Sleeve Join Machine



**Button Attach Machine** 

### s p e c i a l m a c h i n e s



Cutting Machine



Thread Sucker Machine



**Band Knife Machine** 



-Fusing Machine



## s p e c i a l m a c h i n e s



**Body Press** 



**Collar Press** 



Sleeve Press

## C A D Section



Pattern Cutting Machine



Pattern Making



Plotter

# Machine List

| SL/No | MACHINE NAME        | BAND    | MODEL.NO     |
|-------|---------------------|---------|--------------|
| 1     | P/M MACHINE         | JUKI    | DDL-9000B-MS |
| 2     | P/M MACHINE         | JUKI    | DDL-900AS    |
| 3     | P/M VARTICAL        | JUKI    | 5200N        |
| 4     | ZIGZAG              | JUKI    | LZ 2280 A    |
| 5     | ZIGZAG              | JUKI    | LZ 2284 AT   |
| 6     | PLAIN BASTTING      | JUKI    | DDL-900AS    |
| 7     | TWO NEEDLE          | JUKI    | LH 3568A-7   |
| 8     | SADDEL STITCH       | BENLI   | BL-T388      |
| 9     | CHAIN STITCH        | JUKI    | ML-111       |
| 10    | CHAIN STITCH/DOUBLE | JUKI    | MH-380       |
| 11    | OVERLOCK/5TH        | JUKI    | 67