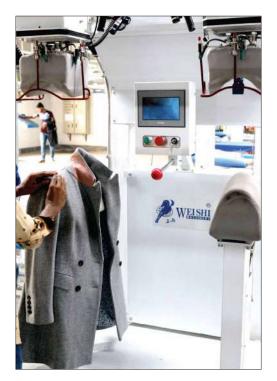

## Special Machines

- Hand Stitch Machine

APW Machine

Eyelet Hole Machine

**Sleeve Decoration Machine** 

### special machines

**Busting Machine** 

- Heat Sealed Button Wrapping Machine

Shoulder Pad Attach Machine

Sleeve Join Machine

**Button Attach Machine** 

### s p e c i a l m a c h i n e s

Cutting Machine

Thread Sucker Machine

**Band Knife Machine** 

-Fusing Machine

## s p e c i a l m a c h i n e s

**Body Press** 

**Collar Press** 

Sleeve Press