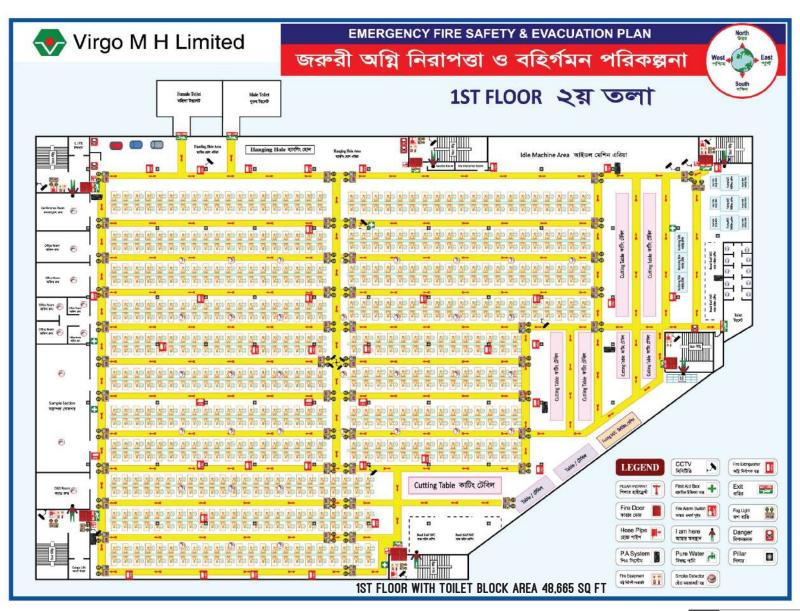

# Facilities

- -- Open space for every worker as per the internationally accepted compliance law --
- -- Modern firefighting equipment and easy evacuation plan for emergency exit as per labour law policy --
  - -- Group insurance for all staff and workers as per labour law policy act 2006 --
- -- Medical room with specialized doctor & nurses with emergency supporting equipment with medicines as per labour law policy --
  - -- Clean and hygienic environment everywhere --
  - -- Day-care center for babies of female workers as per labour law policy --
  - -- Dinning hall facility for all factory workers & staff as per labour law policy --
  - -- Cooling fans fixed to the wall for breathing environment and to make the floor cool --
    - -- 24 Hours standby generator facility. 2 Nos Generator 650 KW each --
  - -- All over the factory well designed layout and fire evacuation plan for easy exit during emergency time --
    - -- Separate Prayer rooms for male & female workers --
    - -- Virgo M H Ltd is fully equipped with public announcing system (PA System) --
      - -- Enough number of exit gates for emergency exit --
      - -- Adequate Fire hydrant and sprinkler system in case of fire --

Virgo M H Moto is Always QUALITY FIRST.

TOTAL AREA 1,63,945 SQ FT
PER PRODUCTION FLOOR 48,650 SQ FT