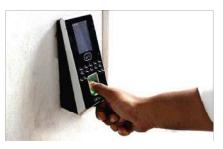

#### Security measures

Biometric Access Control

No ID No Entry

**Security Officers** at check point

Security Officer with Metal Detector

CT-PAT Area

Car Checking