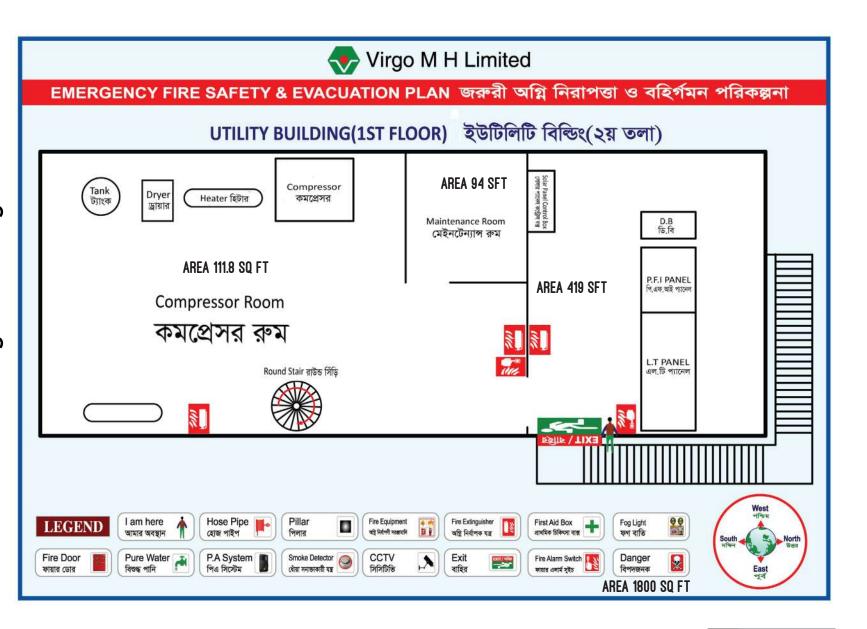

# Facilities

- -- Open space for every worker as per the internationally accepted compliance law --
- -- Modern firefighting equipment and easy evacuation plan for emergency exit as per labour law policy --
  - -- Group insurance for all staff and workers as per labour law policy act 2006 --
- -- Medical room with specialized doctor & nurses with emergency supporting equipment with medicines as per labour law policy --
  - -- Clean and hygienic environment everywhere --
  - -- Day-care center for babies of female workers as per labour law policy --
  - -- Dinning hall facility for all factory workers & staff as per labour law policy --
  - -- Cooling fans fixed to the wall for breathing environment and to make the floor cool --
    - -- 24 Hours standby generator facility. 2 Nos Generator 650 KW each --
  - -- All over the factory well designed layout and fire evacuation plan for easy exit during emergency time --
    - -- Separate Prayer rooms for male & female workers --
    - -- Virgo M H Ltd is fully equipped with public announcing system (PA System) --
      - -- Enough number of exit gates for emergency exit --
      - -- Adequate Fire hydrant and sprinkler system in case of fire --

#### Fire Safety measures

**Emergency FOG Light** 

Fire Alarm Control

Smoke Detector

Sprinkler System

Fire Hose Rack

Exit Fire Door

Exit Sign

#### **Dinning Hall**

Canteen Store

**Evacuation Plan** Emergency Fire Safety & Dinning Hall

AREA 6,385 SQFT