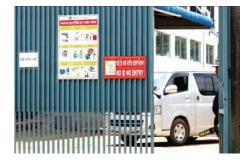

#### Security measures

Biometric Access Control

No ID No Entry

**Security Officers** at check point

Security Officer with Metal Detector

CT-PAT Area

Car Checking