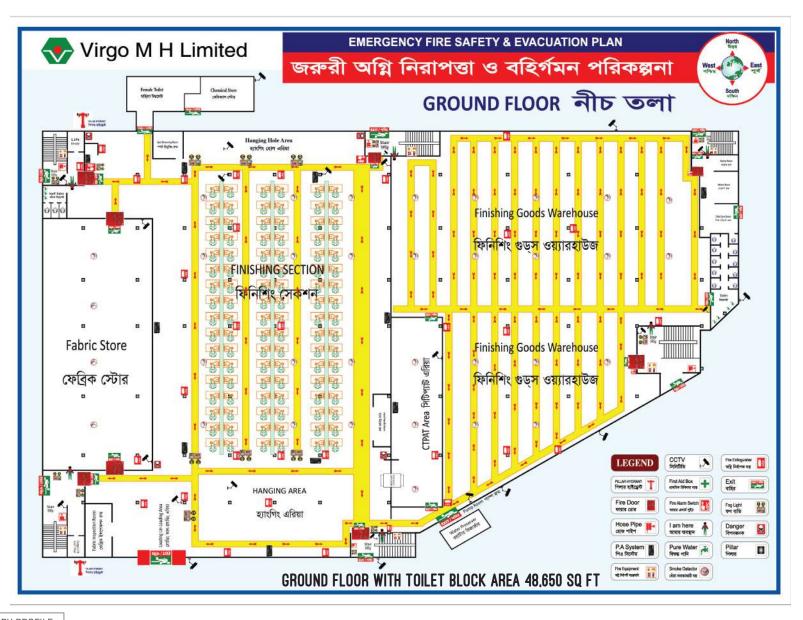

# Facilities

- -- Open space for every worker as per the internationally accepted compliance law --
- -- Modern firefighting equipment and easy evacuation plan for emergency exit as per labour law policy --
  - -- Group insurance for all staff and workers as per labour law policy act 2006 --
- -- Medical room with specialized doctor & nurses with emergency supporting equipment with medicines as per labour law policy --
  - -- Clean and hygienic environment everywhere --
  - -- Day-care center for babies of female workers as per labour law policy --
  - -- Dinning hall facility for all factory workers & staff as per labour law policy --
  - -- Cooling fans fixed to the wall for breathing environment and to make the floor cool --
    - -- 24 Hours standby generator facility. 2 Nos Generator 650 KW each --
  - -- All over the factory well designed layout and fire evacuation plan for easy exit during emergency time --
    - -- Separate Prayer rooms for male & female workers --
    - -- Virgo M H Ltd is fully equipped with public announcing system (PA System) --
      - -- Enough number of exit gates for emergency exit --
      - -- Adequate Fire hydrant and sprinkler system in case of fire --

Virgo M H Moto is Always QUALITY FIRST.

TOTAL AREA 1,63,945 SQ FT
PER PRODUCTION FLOOR 48,650 SQ FT